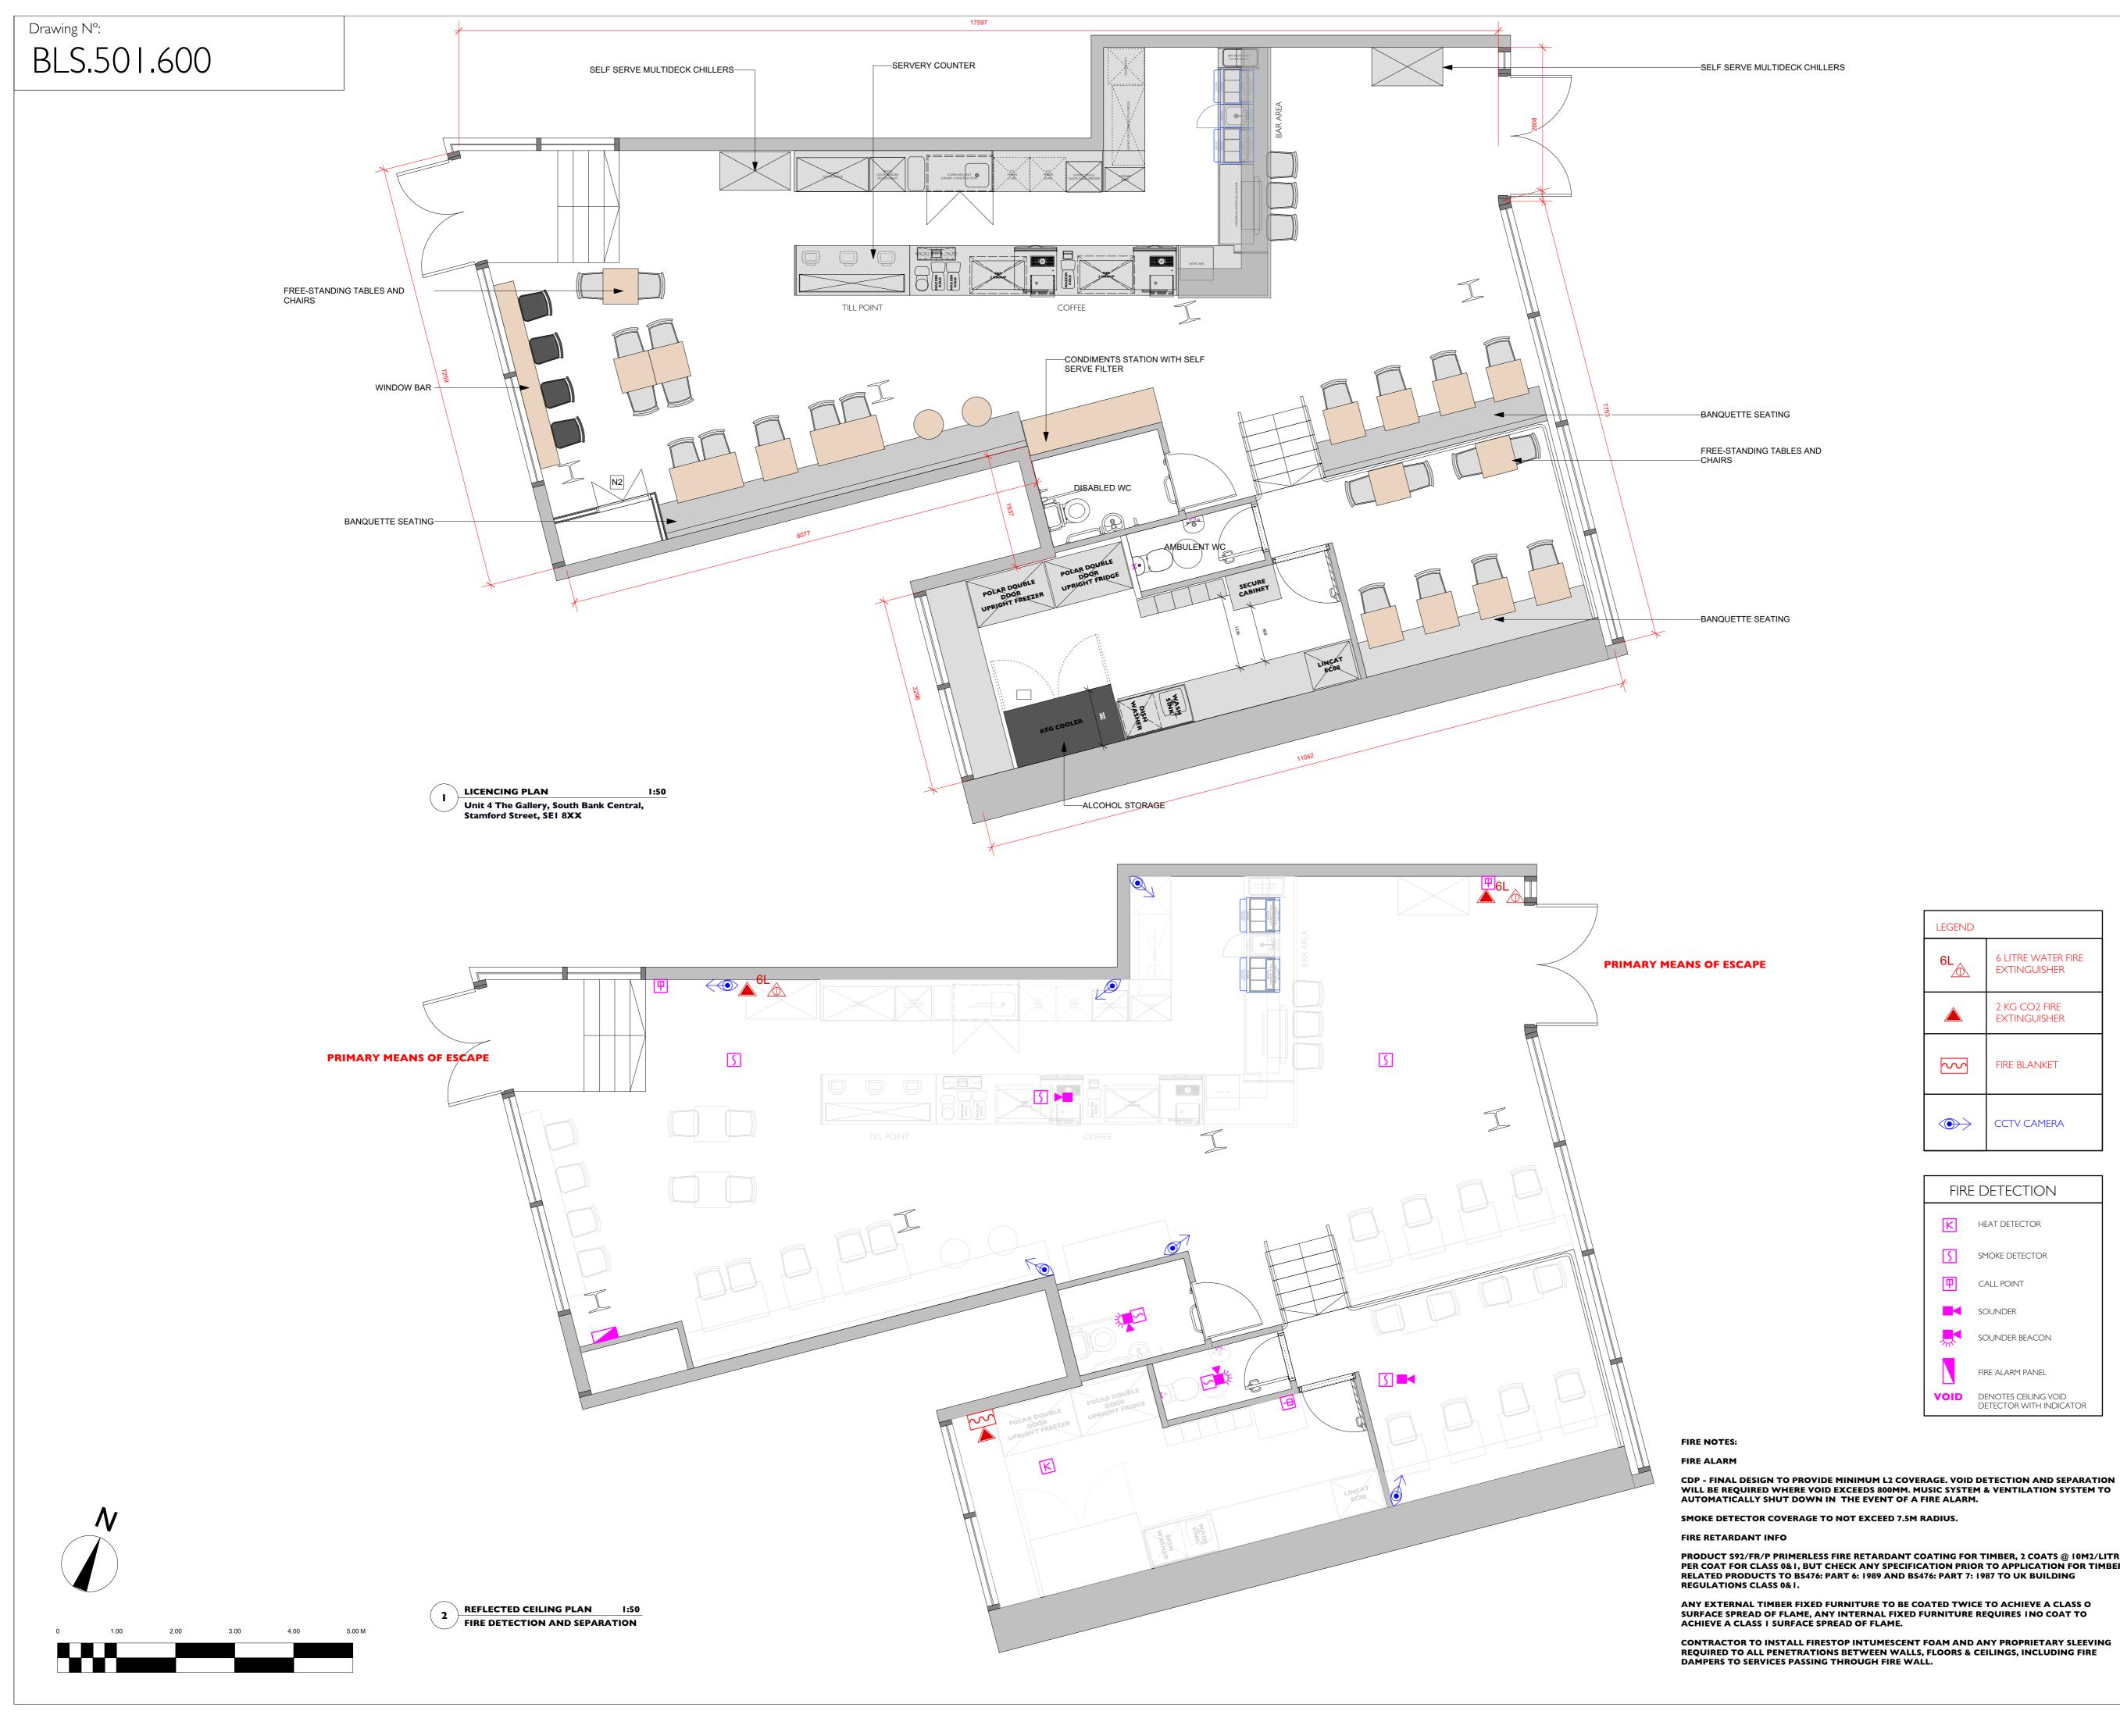

## Postal address of premises or, if none, ordnance survey map reference or description

| Address Line 1                   | Unit 4 The Gallery                |
|----------------------------------|-----------------------------------|
| Address Line 2                   | South Bank Central                |
| Town                             | London                            |
| County                           |                                   |
| Post code                        | SE1 9LS                           |
| Ordnance survey<br>map reference |                                   |
| Description of the location      | Coffee shop in new build premises |
| Telephone number                 |                                   |

Please upload a plan of the premises

Licensing-Plan-South-Bank-Central.1.pdf

Please upload any additional information i.e. risk assessments

| Black-Sheep-Annex-A-SB-Cent.docx |
|----------------------------------|
|----------------------------------|

# Application for a Premises Licence to be granted the Licensing Act 2003

Black Sheep Coffee, Unit 4, The Gallery, South Bank Central. SE1 Annex A

- A digital CCTV system will be operated and maintained within the venue. The CCTV system will be in operation at all times the premises are open for licensable activities. The system will have of storing up to 31 days of footage. Footage will be available upon reasonable request from an Authorised officer.
- 2. Whilst the CCTV system is in operation there will be someone on duty capable of operating and downloading images.
- 3. All sales of alcohol for consumption off the premises shall be sold in sealed containers only.
- 4. Substantial food and non-intoxicating beverages will be available in all parts of the premises where alcohol is sold or supplied for consumption in the premises.
- 5. A proof of age scheme, such as Challenge 25, shall be operated at the premises.
- 6. An incident log shall be kept at the premises, and made available on request to an authorised officer of the Council or the Police, this will record the following:
  - a) All crimes reported to the venue.
  - b) All ejections of patrons.
  - c) Any complaints received.
  - d) Any incidents of disorder.
  - e) Seizures of drugs or offensive weapons.
  - f) Any faults in the CCTV system.
  - g) Any refusal of sale of alcohol.
  - h) Any visit by relevant authority or emergency service.
- 7. All members of staff will be given regular training to include each of the four licensing objectives and related responsibilities.

| APPLIC                                                                                                                                                      | DTIFIABLE                                                                             | X                                                                                          |                                                             | NOTIFIABLE                                                                                                             |
|-------------------------------------------------------------------------------------------------------------------------------------------------------------|---------------------------------------------------------------------------------------|--------------------------------------------------------------------------------------------|-------------------------------------------------------------|------------------------------------------------------------------------------------------------------------------------|
| A PRINCIPL                                                                                                                                                  | _E DESIGNER WILL                                                                      | NOT BE REQ                                                                                 | UIRED DUE TO                                                | NOTIFIABLE PROJE<br>THE PROJECT NOT REATINE OF ISSUE.                                                                  |
| THE RECIPIEI<br>PROG<br>WHATSOEV                                                                                                                            | Y DEVELOPMENT \<br>NT'S SOLE RESPON<br>GRAMMING, SITE CO<br>'ER WHICH MAY C           | WORKS HAVE<br>JSIBILITY TO N<br>ONDITIONS, (<br>CHANGE THE                                 | COMMENCE<br>NOTIFY ANY C<br>OR ANY OTH<br>PROJECT STAT      | D ON OR OFF SITE IT SH<br>LARIFICATION OR VARI<br>ER QUALIFYING ELEMEN<br>FUS & ADVISE THE CLIEN<br>MENTIONED REGULATI |
| CONTRACT<br>ANE                                                                                                                                             | CIPLE DESIGNER AN<br>TORS ARE ALSO AI<br>O ANY RISK ANALY                             | NOTIFIAB                                                                                   | FER TO ANY S<br>NT SUPPLIED                                 |                                                                                                                        |
| Revisions                                                                                                                                                   | & Notes                                                                               |                                                                                            |                                                             |                                                                                                                        |
| Revision                                                                                                                                                    | Date                                                                                  | Descriptio                                                                                 | n                                                           |                                                                                                                        |
|                                                                                                                                                             |                                                                                       |                                                                                            |                                                             |                                                                                                                        |
|                                                                                                                                                             |                                                                                       |                                                                                            |                                                             |                                                                                                                        |
|                                                                                                                                                             |                                                                                       |                                                                                            |                                                             |                                                                                                                        |
|                                                                                                                                                             |                                                                                       |                                                                                            |                                                             |                                                                                                                        |
|                                                                                                                                                             |                                                                                       |                                                                                            |                                                             |                                                                                                                        |
|                                                                                                                                                             |                                                                                       |                                                                                            |                                                             |                                                                                                                        |
|                                                                                                                                                             |                                                                                       |                                                                                            |                                                             |                                                                                                                        |
|                                                                                                                                                             |                                                                                       |                                                                                            |                                                             |                                                                                                                        |
|                                                                                                                                                             |                                                                                       |                                                                                            |                                                             |                                                                                                                        |
|                                                                                                                                                             |                                                                                       |                                                                                            |                                                             |                                                                                                                        |
|                                                                                                                                                             |                                                                                       |                                                                                            |                                                             |                                                                                                                        |
|                                                                                                                                                             |                                                                                       |                                                                                            |                                                             |                                                                                                                        |
|                                                                                                                                                             |                                                                                       |                                                                                            |                                                             |                                                                                                                        |
|                                                                                                                                                             |                                                                                       |                                                                                            |                                                             |                                                                                                                        |
|                                                                                                                                                             |                                                                                       |                                                                                            |                                                             |                                                                                                                        |
|                                                                                                                                                             |                                                                                       |                                                                                            |                                                             |                                                                                                                        |
|                                                                                                                                                             |                                                                                       |                                                                                            |                                                             |                                                                                                                        |
|                                                                                                                                                             |                                                                                       |                                                                                            |                                                             |                                                                                                                        |
|                                                                                                                                                             |                                                                                       |                                                                                            |                                                             |                                                                                                                        |
|                                                                                                                                                             |                                                                                       |                                                                                            |                                                             |                                                                                                                        |
|                                                                                                                                                             |                                                                                       |                                                                                            |                                                             |                                                                                                                        |
|                                                                                                                                                             |                                                                                       |                                                                                            |                                                             |                                                                                                                        |
|                                                                                                                                                             |                                                                                       |                                                                                            |                                                             |                                                                                                                        |
|                                                                                                                                                             |                                                                                       |                                                                                            |                                                             |                                                                                                                        |
|                                                                                                                                                             |                                                                                       |                                                                                            |                                                             |                                                                                                                        |
|                                                                                                                                                             |                                                                                       |                                                                                            |                                                             |                                                                                                                        |
|                                                                                                                                                             |                                                                                       |                                                                                            |                                                             |                                                                                                                        |
|                                                                                                                                                             |                                                                                       |                                                                                            |                                                             |                                                                                                                        |
| Unit 5, C                                                                                                                                                   | ruitful Desi<br>hiltern House,<br>771512 E. jmc                                       | Waterside                                                                                  | e, Chesham                                                  | / Ltd<br>, Bucks, HP5 IPS                                                                                              |
| Unit 5, C<br>T. 01494<br>Client Name<br>BLAC                                                                                                                | hiltern House,<br>771512 E. jmc<br>::<br>KSHEEP                                       | Waterside                                                                                  | e, Chesham                                                  | / Ltd<br>, Bucks, HP5 IPS                                                                                              |
| Unit 5, C<br>T. 01494<br>Client Name<br>BLAC<br>Project Title:<br>Unit 4<br>Stamfo<br>Drawing Title                                                         | hiltern House,<br>771512 E. jmc<br>KSHEEP<br>The Galler<br>ord Street, S              | Waterside<br>@befruitfu<br>y, South<br>SET 8XX                                             | e, Chesham<br>ul.co.uk<br>Bank C                            | , Bucks, HP5 TPS                                                                                                       |
| Unit 5, C<br>T. 01494<br>Client Name<br>BLAC<br>Project Title:<br>Unit 4<br>Stamfo<br>Drawing Title<br>LICEN                                                | hiltern House,<br>771512 E. jmc<br>KSHEEP<br>The Galler<br>ord Street, S<br>ICING PL/ | Waterside<br>@befruitfu<br>y, South<br>SET 8XX                                             | e, Chesham<br>Jl.co.uk<br>Bank C<br>X                       | , Bucks, HP5 TPS                                                                                                       |
| Unit 5, C<br>T. 01494<br>Client Name<br>BLAC<br>Project Title:<br>Unit 4<br>Stamfo<br>Drawing Title<br>LICEN<br>Drawing N <sup>®</sup> :<br>BLS.50<br>Date: | hiltern House,<br>771512 E. jmc<br>KSHEEP<br>The Galler<br>ord Street, S<br>ICING PL/ | Waterside<br>@befruitfu<br>y, South<br>SEI 8XX<br>AN<br>Revision:<br>Drawn by:             | a, Chesham<br>ul.co.uk<br>Bank C<br>X                       | , Bucks, HP5 TPS<br>Central,                                                                                           |
| Unit 5, C<br>T. 01494<br>Client Name<br>BLAC<br>Project Title:<br>Unit 4<br>Stamfo<br>Drawing Title<br>LICEN<br>Drawing N°:<br>BLS.5C<br>Date:<br>10/16     | hiltern House,<br>771512 E. jmc<br>KSHEEP<br>The Galler<br>ord Street, S<br>ICING PL/ | Waterside<br>@befruitfu<br>y, South<br>SEI 8XX<br>AN<br>Revision:<br>Drawn by:<br>MI<br>MI | e, Chesham<br>Jl.co.uk<br>Bank C<br>X<br>Scale @ A1<br>1:20 | , Bucks, HP5 TPS<br>Central,                                                                                           |

| LEGEND |                                    |
|--------|------------------------------------|
| 6L     | 6 LITRE WATER FIRE<br>EXTINGUISHER |
|        | 2 KG CO2 FIRE<br>EXTINGUISHER      |
| ~~     | FIRE BLANKET                       |
|        | CCTV CAMERA                        |

| FIRE DETECTION |                                                |  |  |  |
|----------------|------------------------------------------------|--|--|--|
| K              | HEAT DETECTOR                                  |  |  |  |
| 5              | SMOKE DETECTOR                                 |  |  |  |
| Ψ              | CALL POINT                                     |  |  |  |
|                | SOUNDER                                        |  |  |  |
| *              | Sounder beacon                                 |  |  |  |
|                | FIRE ALARM PANEL                               |  |  |  |
| VOID           | DENOTES CEILING VOID<br>DETECTOR WITH INDICATO |  |  |  |

CDP - FINAL DESIGN TO PROVIDE MINIMUM L2 COVERAGE. VOID DETECTION AND SEPARATION WILL BE REQUIRED WHERE VOID EXCEEDS 800MM. MUSIC SYSTEM & VENTILATION SYSTEM TO AUTOMATICALLY SHUT DOWN IN THE EVENT OF A FIRE ALARM.

ANY EXTERNAL TIMBER FIXED FURNITURE TO BE COATED TWICE TO ACHIEVE A CLASS O SURFACE SPREAD OF FLAME, ANY INTERNAL FIXED FURNITURE REQUIRES INO COAT TO ACHIEVE A CLASS I SURFACE SPREAD OF FLAME.

CONTRACTOR TO INSTALL FIRESTOP INTUMESCENT FOAM AND ANY PROPRIETARY SLEEVING REQUIRED TO ALL PENETRATIONS BETWEEN WALLS, FLOORS & CEILINGS, INCLUDING FIRE DAMPERS TO SERVICES PASSING THROUGH FIRE WALL.